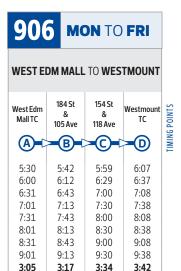

3:47

4:17

4:47

5:17

5:47

4:04

4:34

5:04

5:34

6:04

4:12

4:42

5:12

5:42

6:12

3:35

4:05

4:35

5:05

5:35

- + Download the Edmonton On Demand Transit app
- Visit edmonton.ca/ ondemandtransit
- + Call 780-496-2400

WEST EDMONTON MALL WESTMOUNT

Edmonton Transit Service

**Edmonton** 

Revised: April 25, 2021

**Bold text** indicates p.m. time Subject to change without notice TC = Transit Centre